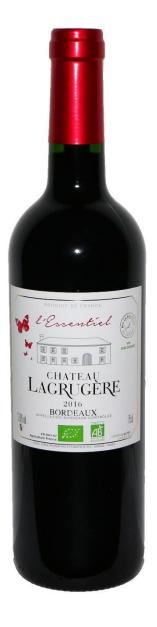

## Château Lagrugère - L'Essentiel 2016 AOC Bordeaux rouge

Area under vines: 25 ha

Soils: clay and limestone

**Grape variety:** 60% merlot – 40% cabernet sauvignon

Average age of the vines: 25 years

Grass every 2 rows. Certified organic since 2013.